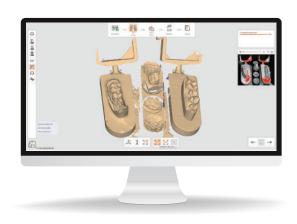

# High-Speed Precision Scanning Work Efficiency Upgraded

Equipped with dual cameras boasting 1.3 million pixels and high-speed algorithms, it delivers rapid, high-quality 3D data output. This perfect blend of work efficiency and precision is a must-have tool for dental laboratories.

## One-Click Intelligent Add Scan Simplify Processes, Save Time and Boost Efficiency

Featuring intelligent add scan capabilities, it automatically identifies and fills in missing parts of the model. With no need for manual angle searching, a single click precisely add scans, greatly simplifying the operation process and significantly improving work efficiency.