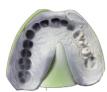

#### True Color Texture

Supports color texture scanning, capturing clear markings such as hand-drawn brace lines and the edges of base teeth, accurately restoring models to improve design precision.