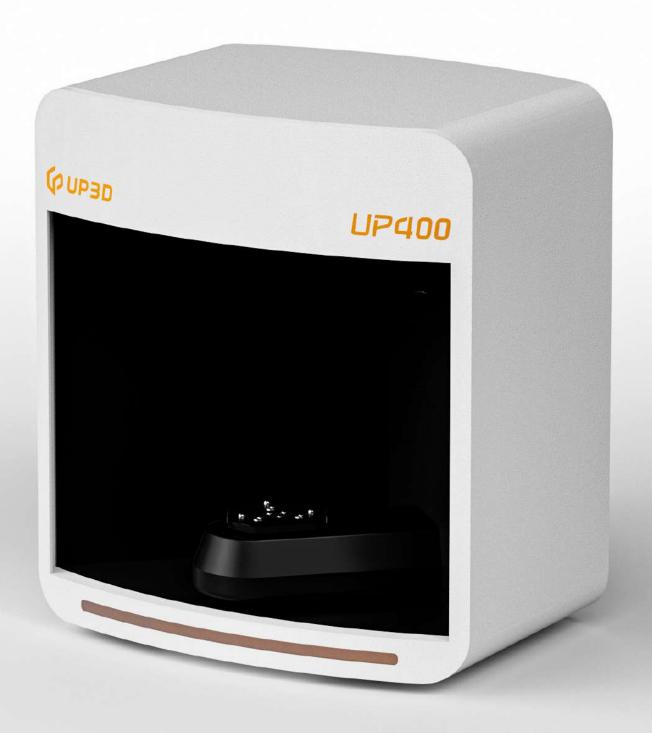

### Software Upgrade for Flexible Scanning

**UP400** - Developed independently by UP3D, the UP400 is a high-speed dental desktop 3D scanner equipped with one-click intelligent add scan and efficient algorithms. It simplifies operational procedures and enhances work efficiency.

# High-Speed Precision Scanning Work Efficiency Upgraded

Equipped with dual cameras boasting 1.3 million pixels and high-speed algorithms, it delivers rapid, high-quality 3D data output. This perfect blend of work efficiency and precision is a must-have tool for dental laboratories.

## Technical Specifications

| UP400            |                                               |
|------------------|-----------------------------------------------|
| Dimension        | 355*268*384 (mm)                              |
| Weight           | 10kg                                          |
| Cameras          | 2*1.3mp                                       |
| Accuracy         | 8 microns                                     |
| Projector        | Customized blue-light, multi-color scanning   |
| Interface        | USB 3.0                                       |
| Output Formats   | STL, UM, PLY, OBJ                             |
| Power Supply     | AC110-240V, 50Hz                              |
| Product Features | Digital model impression taking               |
| Main Feature     | High-speed scanning, intelligent add-scanning |
| Scan Speed       | Full arch: 11s                                |
|                  | Unsectioned models scan: 14s                  |
|                  | Post&core scan: 33s                           |
|                  | Triple tray: 70s                              |
|                  | All-in-one: 20s                               |
|                  | True color texture scan: 16s                  |