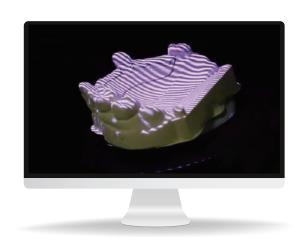

# High-Speed Precision Scanning Work Efficiency Upgraded

Equipped with dual cameras boasting 1.3 million pixels and high-speed algorithms, it delivers rapid, high-quality 3D data output. This perfect blend of work efficiency and precision is a must-have tool for dental laboratories.

## One-Click Intelligent Add Scan Simplify Processes, Save Time and Boost Efficiency

Featuring intelligent add scan capabilities, it automatically identifies and fills in missing parts of the model. With no need for manual angle searching, a single click precisely add scans, greatly simplifying the operation process and significantly improving work efficiency.