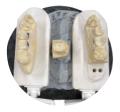

#### Thin Powder Abutment Solution

The thin powder abutment solution uses minimal powder to maintain the metal texture, enhancing scanning accuracy and avoiding issues like poor fit, providing reliable data support for precise implant restorations.