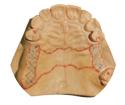

#### Margin Line Marking

Post-scan, users can directly mark the margin lines in the software, reducing the time needed for dental design.