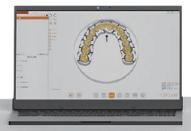

## One-Click Intelligent Add Scan Simplify Processes, Save Time and Boost Efficiency

Featuring intelligent add scan capabilities, it automatically identifies and fills in missing parts of the model. With no need for manual angle searching, a single click precisely add scans, greatly simplifying the operation process and significantly improving work efficiency.

# Open Format Compatibility Simplified and Flexible Workflow

Seamlessly integrates with mainstream CAD software like exocad, 3Shape, and DentalWings, exporting open-format files such as STL, PLY, OBJ, and U3M. This makes data processing more convenient, ensuring a flexible and efficient workflow.

#### True Color Texture

Supports color texture scanning, capturing clear markings such as hand-drawn brace lines and the edges of base teeth, accurately restoring models to improve design precision.