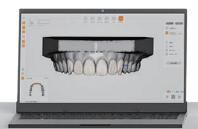

## One-Click Intelligent Add Scan Simplify Processes, Save Time and Boost Efficiency

Featuring intelligent add scan capabilities, it automatically identifies and fills in missing parts of the model. With no need for manual angle searching, a single click precisely add scans, greatly simplifying the operation process and significantly improving work efficiency.

# Open Format Compatibility Simplified and Flexible Workflow

Seamlessly integrates with mainstream CAD software like exocad, 3Shape, and DentalWings, exporting open-format files such as STL, PLY, OBJ, and U3M. This makes data processing more convenient, ensuring a flexible and efficient workflow.

#### True Color Texture

Supports color texture scanning, capturing clear markings such as hand-drawn brace lines and the edges of base teeth, accurately restoring models to improve design precision.