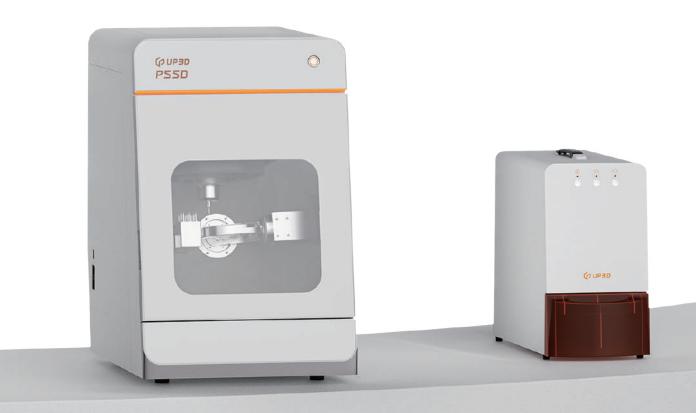

### Software Upgrade for Flexible Scanning

**UP400** - Developed independently by UP3D, the UP400 is a high-speed dental desktop 3D scanner equipped with one-click intelligent add scan and efficient algorithms. It simplifies operational procedures and enhances work efficiency.

# High-Speed Precision Scanning Work Efficiency Upgraded

Equipped with dual cameras boasting 1.3 million pixels and high-speed algorithms, it delivers rapid, high-quality 3D data output. This perfect blend of work efficiency and precision is a must-have tool for dental laboratories.

## Technical Specifications

| UP400            |                                               |
|------------------|-----------------------------------------------|
| Dimension        | 355*268*384 (mm)                              |
| Weight           | 10kg                                          |
| Cameras          | 2*1.3mp                                       |
| Accuracy         | 8 microns                                     |
| Projector        | Customized blue-light, multi-color scanning   |
| Interface        | USB 3.0                                       |
| Output Formats   | STL, UM, PLY, OBJ                             |
| Power Supply     | AC110-240V, 50Hz                              |
| Product Features | Digital model impression taking               |
| Main Feature     | High-speed scanning, intelligent add-scanning |
| Scan Speed       | Full arch: 11s                                |
|                  | Unsectioned models scan: 14s                  |
|                  | Post&core scan: 33s                           |
|                  | Triple tray: 70s                              |
|                  | All-in-one: 20s                               |
|                  | True color texture scan: 16s                  |